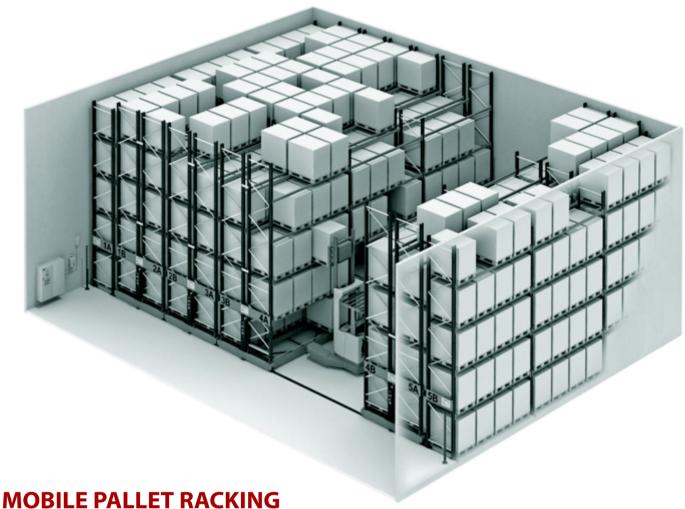

Obtain new storage space from aisles.

'Jay' mobile pallet racking systems comprise pallet racking, which is mounted on mobile bases. Equipped with motors, the racking can then be moved via rail guidance to locations where a racking aisle is required. This operating principle enables 9 out of 10 aisles to be obsolete, thereby creating new storage space. The racking system can be controlled centrally from the control cabinet, and decentralized from an individual rack or by remote control. When individual aisles open, state-of-the-art sensor technology and variable control options ensure ease of operation and absolute safety.

|              | 'Jay' Mobile Pallet Racking                                                                                                                                                                                                                                  |
|--------------|--------------------------------------------------------------------------------------------------------------------------------------------------------------------------------------------------------------------------------------------------------------|
| Applications | Mobile pallet racking saves on working aisle widths & creates space .  • FMCG companies  • Food & Beverages  • Pharmaceuticals etc                                                                                                                           |
| Advantages   | <ul> <li>→ Upto 90% space reduction in comparison with conventional pallet racking.</li> <li>→ 100% Access to each pallet.</li> <li>→ Suitable for medium quantities of goods and medium number of different items with a low access requirement.</li> </ul> |